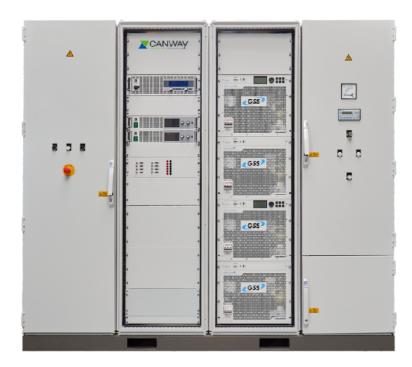

### Classic control cabinet construction

System for controlling a test bench for functional testing of battery management systems

Environmental test platform for automated hardware releases of up to six electromechanical DUTs