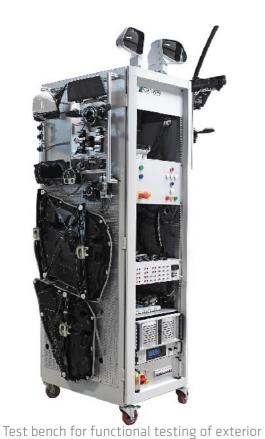

# Special test benches

Test bench for functional testing of brake systems with computer-aided control of way, speed and force

components and door modules

Infotainment test bench for testing and securing the connection of smartphones to the vehicle infotainment system