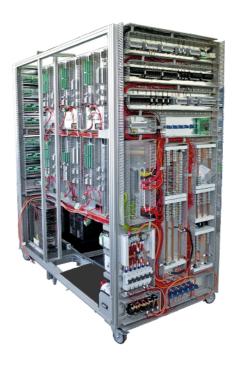

### Classic control cabinet construction

System for controlling a test bench for functional testing of battery management systems

Environmental test platform for automated hardware releases of up to six electromechanical DUTs