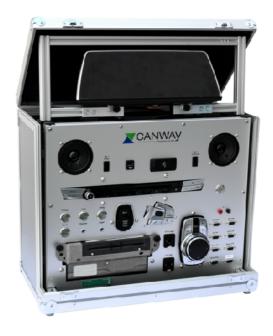

# Special test benches

Test bench for functional testing of brake systems with computer-aided control of way, speed and force

components and door modules

Infotainment test bench for testing and securing the connection of smartphones to the vehicle infotainment system