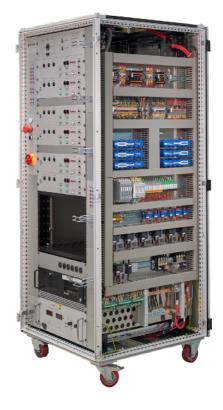

### Classic control cabinet construction

System for controlling a test bench for functional testing of battery management systems

Environmental test platform for automated hardware releases of up to six electromechanical DUTs