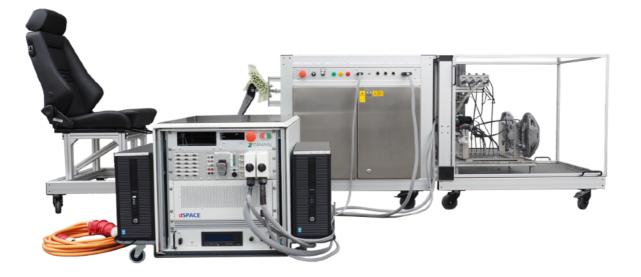

# Special test benches

Test bench for functional testing of brake systems with computer-aided control of way, speed and force

components and door modules

Infotainment test bench for testing and securing the connection of smartphones to the vehicle infotainment system