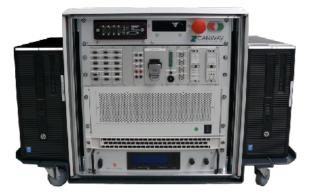

Series test benches

Component HiL for the release of hardware and software of an ECU

Test bench for securing a control unit subsystem in a network